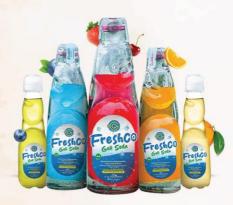

#### **FLAVOURS**

"Our own 100+ patented flavors provide a unique taste in the market."

Out of 100+ flavors, we have highlighted 24 of our fastest-running flavors

| 1. Water Melon      | 9. Falsa          | 17. Green Mango         |
|---------------------|-------------------|-------------------------|
| 2. Pink Lemon       | 10. Mango         | 18. Clear Masala        |
| 3. Red Guava        | 11. Ginger Lime   | 19. Pineapple           |
| 4. Pomegranate      | 12. Mosambi       | 20. Whisky              |
| 5. Pineapple Masala | 13. Fudina Masala | 21. Peach Passion Fruit |
| 6. Litchi           | 14. Blueberry     | 22. Kiwi Mojito         |
| 7. Jeera            | 15. Mojito        | 23. Energy Drinks       |
| 8. Nimbu Masala     | 16. Brandy        | 24. Grape               |
|                     |                   |                         |