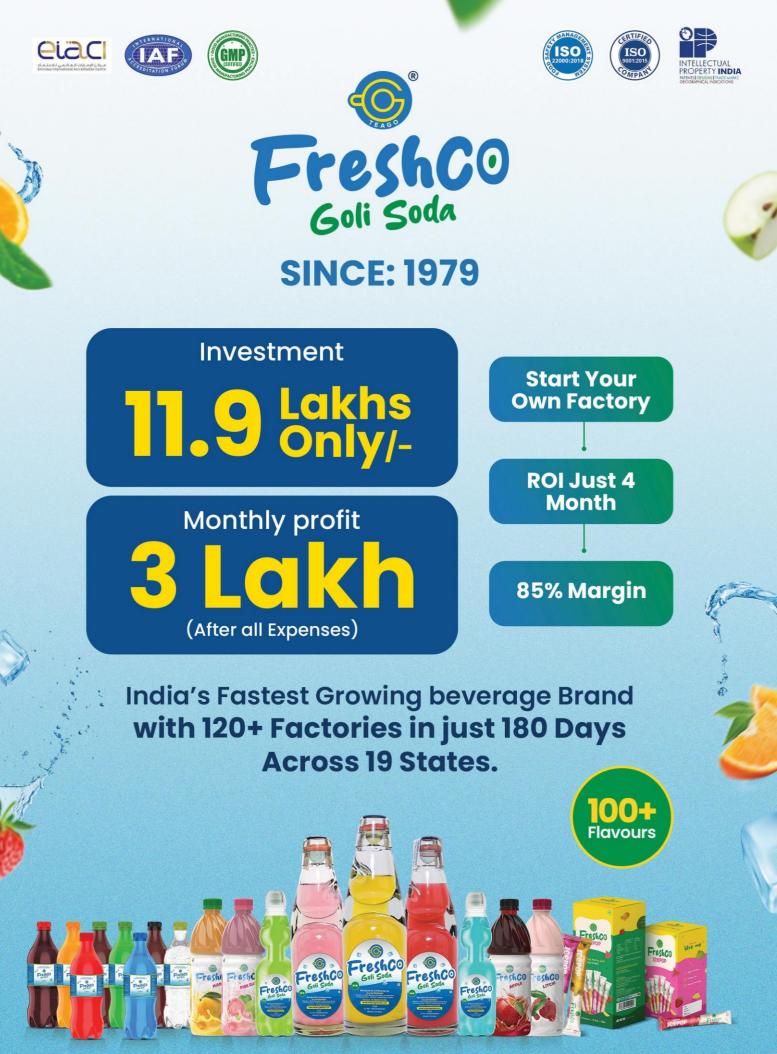

| INVESTMENT DETAILS                                                                                                                                                           | PRICE                         | HP   |  |
|------------------------------------------------------------------------------------------------------------------------------------------------------------------------------|-------------------------------|------|--|
| Frescho 6 BPM two head filling<br>Machine (Automatic inbuilt syrup system)                                                                                                   | ₹1,93,230                     | 2.5  |  |
| Carbonator with automatic pressure<br>controlling system (5 feet tank)                                                                                                       | ₹75,000                       | 0.02 |  |
| 2 TON INDUSTRIAL CHILLER                                                                                                                                                     | ₹85,000                       | 1    |  |
| Two stage gas Bank                                                                                                                                                           | ₹26,620                       | 1    |  |
| <b>24 Bottle rinsing unit</b> (including 3 trays ,<br>inside & outside rinsing , 1 HP MOTOR, 100 liter inbuilt tank)                                                         | ₹69,700                       | -    |  |
| Inside and outside bottle washing unit with a stand and two trays                                                                                                            | ₹38,600                       | 0.5  |  |
| Air compressor (1 HP single phase)                                                                                                                                           | ₹18,800                       |      |  |
| Glass bottle with plastic mold<br>thermal-shock (-20)(+100 degree), 2 time annealing<br>Glass Type :- virgin,led free<br>Food grade washer with bureau veritas certification | (7500x25)<br><b>₹1,87,500</b> | -    |  |
| Crates (HDPE) 270x325                                                                                                                                                        | ₹87,750                       | _    |  |
| Water Filter (100 liter)                                                                                                                                                     | ₹40,000                       | -    |  |
| Co2 Cylinder                                                                                                                                                                 | ₹10,000                       | -    |  |
| Inspection Light                                                                                                                                                             | ₹1,900                        | -    |  |
| Heating Gun                                                                                                                                                                  | ₹600                          | -    |  |
| Barcode Printer                                                                                                                                                              | ₹5,300                        | -    |  |
| Franchise Fee                                                                                                                                                                | ₹3,50,000                     | -    |  |
| Total: 11 90 000 (GST 18% and Transportation Charge Extra)                                                                                                                   |                               |      |  |

Total: 11,90,000 (GST 18% and Transportation Charge Extra)

- Requirements: Minimum 600sft area with water & power facility

- A goods vehicle for freshco Goli soda supply to the retail shop

- Water Filter & CO2 cylinder to be installed locally