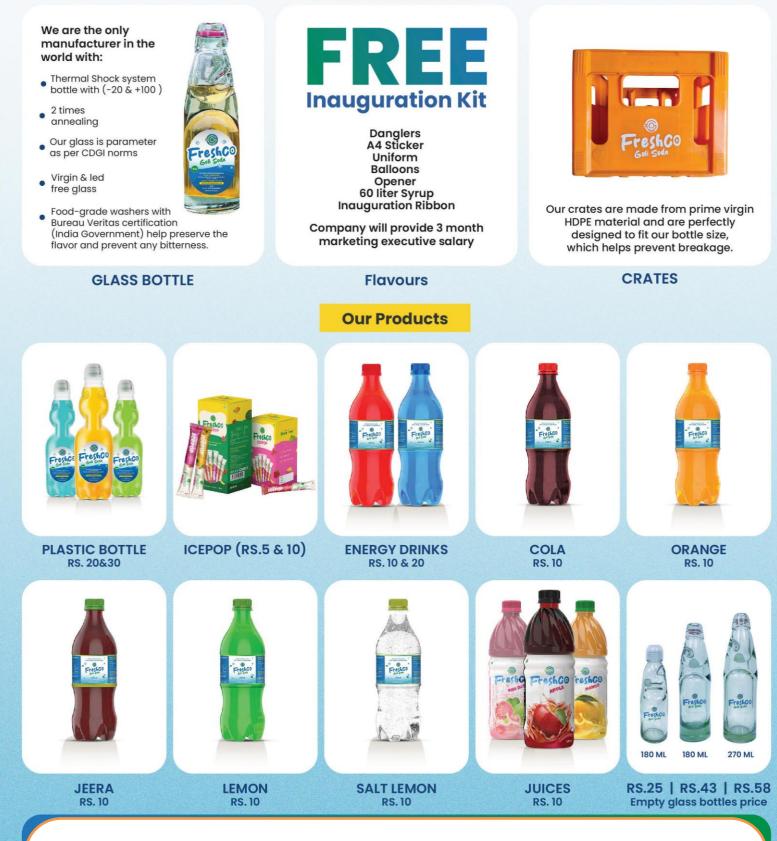

#### **FLAVOURS**

"Our own 100+ patented flavors provide a unique taste in the market."

Out of 100+ flavors, we have highlighted 24 of our fastest-running flavors

| 1. Water Melon      | 9. Falsa          | 17. Green Mango         |
|---------------------|-------------------|-------------------------|
| 2. Pink Lemon       | 10. Mango         | 18. Clear Masala        |
| 3. Red Guava        | 11. Ginger Lime   | 19. Pineapple           |
| 4. Pomegranate      | 12. Mosambi       | 20. Whisky              |
| 5. Pineapple Masala | 13. Fudina Masala | 21. Peach Passion Fruit |
| 6. Litchi           | 14. Blueberry     | 22. Kiwi Mojito         |
| 7. Jeera            | 15. Mojito        | 23. Energy Drinks       |
| 8. Nimbu Masala     | 16. Brandy        | 24. Grape               |
|                     |                   |                         |