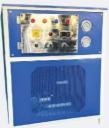

# Pesto Festo

Freshco 6 BPM two head inbuilt syrup Machine

Our customized machine delivers the best results in production, preventing bottle wastage, protecting staff from potential hazards, and is easy to use.

2 TON INDUSTRIAL CHILLER

Carbonator with automatic pressure controlling system (5 feet tank)

2 Stage gas bank

| Financial Status                                                                                                                                                                                                                                                                                                         |                                                                                            |
|--------------------------------------------------------------------------------------------------------------------------------------------------------------------------------------------------------------------------------------------------------------------------------------------------------------------------|--------------------------------------------------------------------------------------------|
| Target bottles per day (60 Trays)<br>Liquid volume required per bottle<br>Liquid needed for 1,500 bottles<br>Number of bottles produced by 60 Liters                                                                                                                                                                     | : 1440<br>: 40 ML<br>: 60 Liter<br>: 1500                                                  |
| Note: No need to add sugar or anything in the liquid we p<br>Only need to fill Carbonated water into it.                                                                                                                                                                                                                 | rovide,                                                                                    |
| RAW MATERIAL COST<br>1 liters of liquid cost<br>liters of liquid required to prepare 1,500 bottles<br>60 liter liquid cost ( 60 X 775)<br>Liquid cost per bottle (€ 4,500 / 1,500 bottles)<br>Liquid cost per day (1,440 bottles X 73)<br>Margin per bottle @selling price of 15 to retailer<br>without operational cost | :75<br>:60<br>:4,500<br>:3<br>:4,320<br>:85%                                               |
| <b>OPERATIONAL EXPENSES</b><br>Machine capacity (Bottles Per Minute, BPM)<br>Duty hours to prepare 1,500 bottles                                                                                                                                                                                                         | : 6 BPM<br>: 8 hours                                                                       |
| STAFF REQUIRED & SALARY PER DAY<br>Goli Soda maker -1<br>Helper -1<br>Cleaning ladies staff - 4 (4 x 7300 = 21,200)<br>Driver - 1<br>Marketing Executive -1<br>Sub Total-1 per day<br>Sub Total-1 per bottle                                                                                                             | : 500.00<br>: 400.00<br>: 1,200.00<br>: 500.00<br>: 500.00<br>: 3,100.00<br>: 2.15         |
| STATUATORY EXPENSES PER DAY<br>Factory Rent (600 sft)<br>Electricity consumption bill expenses<br>Vehicle Diesel<br>Carbonated Gas<br>Sticker Cost (40 paisa X 1,440 bottles = 576.00)<br>Royalty (@75 Paisa per bottle X 1,440 bottles)<br>Sub Total-2 per day<br>Sub Total-2 per bottle                                | : 400.00<br>: 100.00<br>: 500.00<br>: 100.00<br>: 576.00<br>: 1080.00<br>: 2,756<br>: 1,91 |
| GROSS TOTAL PER DAY<br>(Sub Total-1 + Sub Total-2 + Liquid cost day)<br>GROSS TOTAL PER BOTTLE (10,356 / 1440 bottles)<br>Miscellaneous Expenses (31 Paisa per bottle)<br>Therefore Net Total Expense Per Bottle (7.19 + 0.31 = 7.50)                                                                                    | : 10,356.00<br>: 7.19<br>: 0.31<br>: 7.50                                                  |
| Selling Price per bottle for the retailer<br>Profit margin per bottle<br>Profit in 1440 bottles or 60 tray (1,440 X 7.50 = 10,800/-)                                                                                                                                                                                     | : <b>15.00</b><br>: 7.50<br>: 10,800                                                       |
| PROFIT PER MONTH                                                                                                                                                                                                                                                                                                         |                                                                                            |