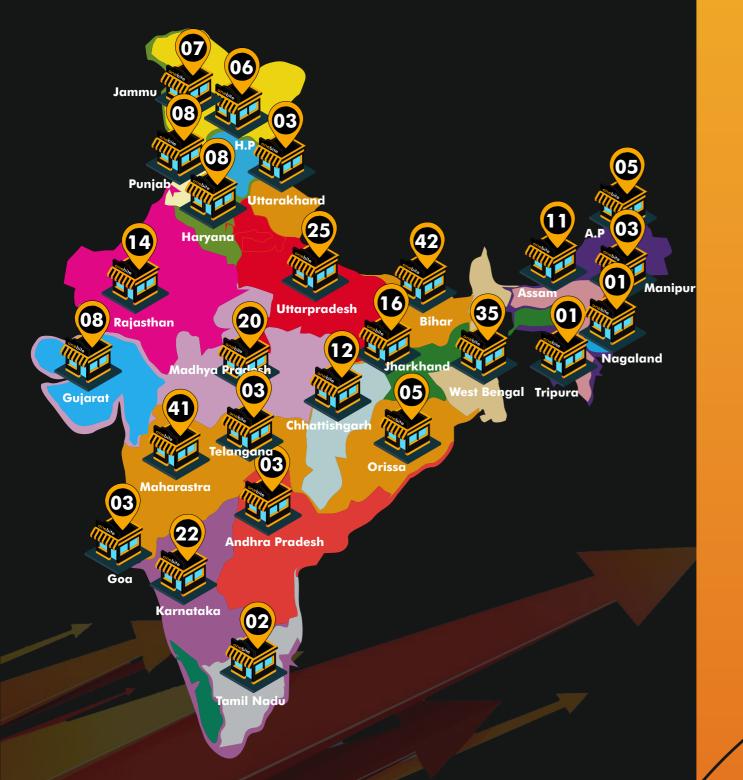

|                      | Rs. 1855584 /-                   |                      |                      |  |  |
| Yr 4<br>Yr 5                                                      |                                            |                      | Rs. 1919412 /-<br>Rs. 1981800 /- |                      |                      |  |  |
|                                                                   |                                            |                      |                                  |                      | 20.00                |  |  |
| All above mentioned are Projected Figures, may vary from Actuals. |                                            |                      |                                  |                      |                      |  |  |





**One Bite Restaurants** 

### 300+ Restaurants Across India



# OUR PRODUCTS CATEGORY





For More Products:-

**Visit Nearest OneBite Restaurants** 

# Launching soon PRODUCTS





NACHOS



DONUT





Ph: +91-8800893218 www.onebite.co.in