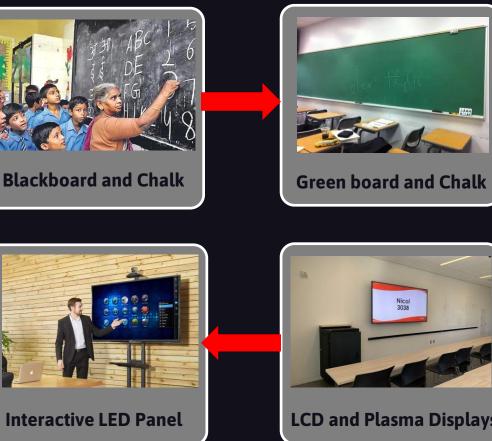

#### **Projector VS Interactive LED Panel**

| Projector                                                                 | Interactive LED Panel                                 |
|---------------------------------------------------------------------------|-------------------------------------------------------|
|                                                                           |                                                       |
| <ul> <li>Uses projection technology like DLP or LCD.</li> </ul>           | Uses LED technology for direct display.               |
| Requires a flat surface for projection.                                   | Can be used on any flat solid surface.                |
| May need calibration for accurate touch/pen input.                        | Requires less calibration for touch/pen input.        |
| Brightness critical, especially in well-lit environments.                 | High brightness for visibility in brightly lit rooms. |
| Regular maintenance (changing bulbs, cleaning filters).                   | Longer lifespan and lower maintenance.                |
| <ul> <li>Image quality affected by resolution and screen size.</li> </ul> | Provides high-resolution displays.                    |
| Portable and easily moved.                                                | Less portable due to integrated nature.               |
| Lower initial setup costs but higher maintenance costs.                   | Higher upfront cost, lower maintenance costs.         |
|                                                                           |                                                       |
|                                                                           |                                                       |

LCD and Plasma Displays

Culle Of ) OH-6 CO2 + 6 H2 0 > GH2 Q+ 6 03

Whiteboard and Markers

**Projector + Computer** 