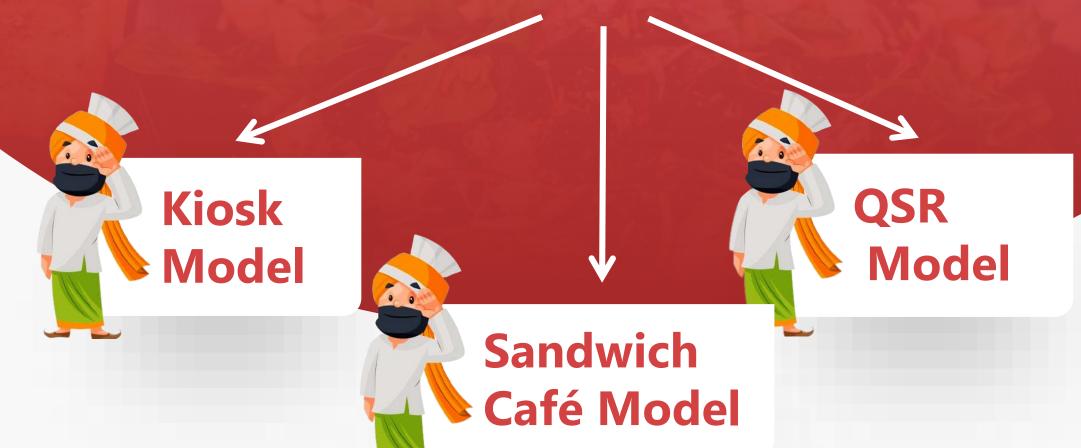

#### FRANCHISE MODEL

An Opportunity to Join the *Salute 2 Sandwiches* recognized by the India. An Opportunity of Increase your Financial Power and Business Intelligence with Salute 2 Sandwiches.

#### Franchise Model

#### Kiosk Model

- ❖ Area Required :- 80 100 Sq.ft
- ❖ Franchise Fee :– 2 Lac
- ❖Interior:- 3.5 Lac
- ❖ Equipment's :- 2 Lac
- ❖ Marketing:- 50,000/-

**Total Investment:- 8 Lac** 

**Profit Margin:**- 60%

#### **QSR Model**

- ❖ Area Required :- 100 200 Sq.ft
- ❖ Franchise Fee :– 2 Lac
- ❖Interior:- 4.5 Lac
- Equipments :- 2 Lac
- ❖ Marketing:- 50,000/-

**Total Investment:- 9 Lac** 

**Profit Margin:**- 60%

#### Sandwich Café Model

❖ Area Required :- 300+ Sq.ft

❖ Franchise Fee :- 3 Lac

❖Interior:- 5.5 Lac

**❖** Equipments :– 2 Lac

❖ Marketing:- 50,000/-

**Total Investment:- 11 Lac** 

**Profit Margin:**- 60%