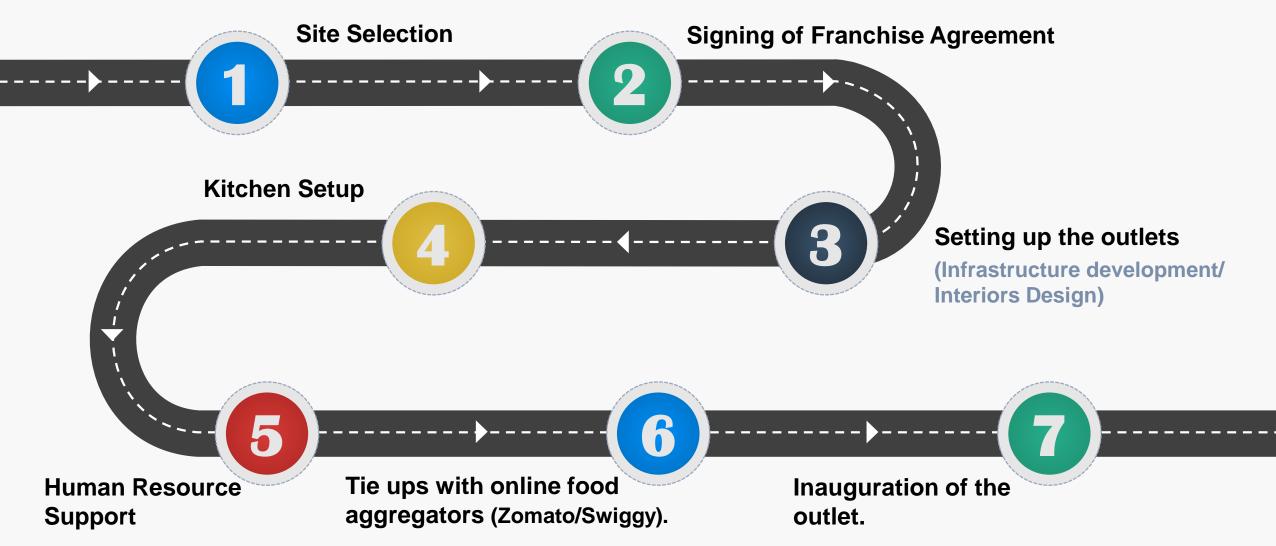

#### Roadmap To Open A Franchise

#### Pre-opening Support & Sequence of Project Flow

- ❖ **Site Selection**-The location is of outmost important to generate high footfalls and provide easier accessibility to the target customers. High visibility locations in metro cities, Tier I cities and tourist destinations are to be concentrated primarily. **Main Road in the market, Ground Floor, own or rented.**
- Signing of Franchise Agreement: Final deal with joint venture on paper documentation after full payment of franchisee fee
- **Setting up the outlets (Infrastructure development/ Interiors Design):-** Once the franchisee is onboard, the responsibility of the franchisor to assist the franchisee in getting the business operational
- Kitchen Setup:-
- ❖ Human Resource Support:- Staffing Recruitment and Initial training support
- ❖ Tie ups with online food aggregators (Zomato/Swiggy):- It's a smart move that can boost your sandwich business's visibility, orders, and customer reach.
- ❖ Inauguration of the outlet:- Salute 2 Sandwiches' inauguration of new outlet! This moment marks the beginning of an exciting journey for your business.