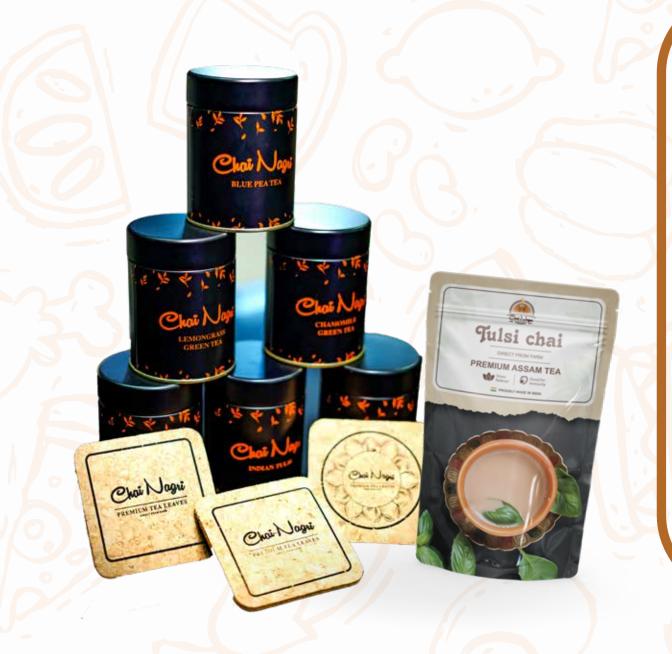

# Retailing of Tea Leaves

**EXTRA PROFITS BY RETAILING OF TEA LEAVES AT VARIOUS PLATFORM** 

### Selling:-

- 1. Own outlet through chair ack 2. Amazon selling
- 3. Market local retail shops
- 4. WhatsApp groups