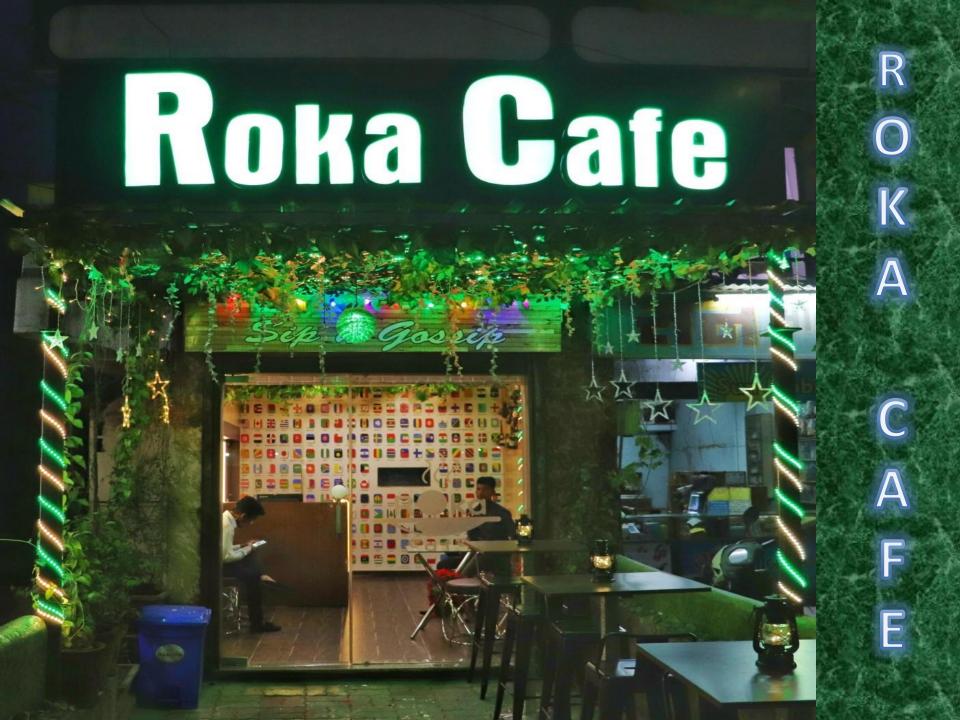

We serve beverages in an edible chocolate cup India's first cafe to serve varieties of coffees in delicious edible chocolate cups







### EDIBLE CHOCOLATE CUP

Drink Coffee – Eat cup

# Franchise requirements

#### **Area Required**

> 200 sq. ft.- 300 sq. ft.

### Investment range from

> 10Lacs - 12Lacs.

### **Location Type**

prime/market place

### **Working capital**

2 lakhs



### Investment details

| Space 200-300         | sq . Ft. |
|-----------------------|----------|
| Machinery & equipment | - 2 Lacs |
| Interior & furniture  | - 4 Lacs |
| Initial raw material  | - 1 Lacs |
| Franchise fee         | - 3 Lacs |
| Opening day expenses  | - 50 k   |
| Other                 | - 50 k   |
| Total investment      | -11 Lacs |
| royalty               | - 2 %    |

### Our Sp