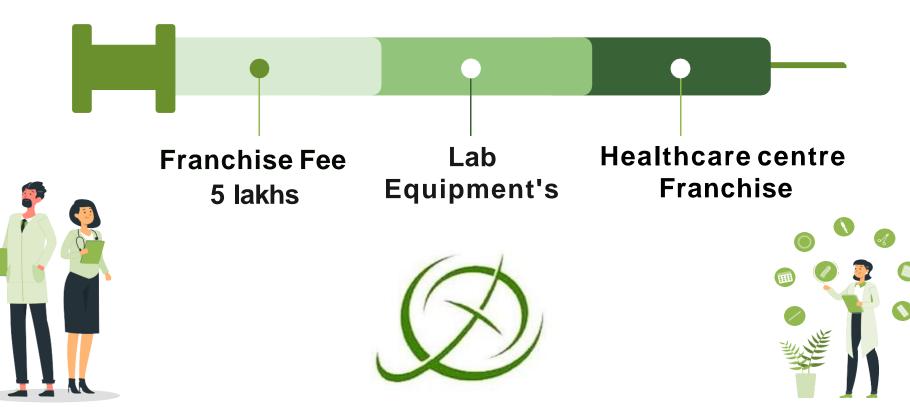

#### **Franchise Requirements:**

TACK ORDEA MURINICATI SINDATCES

#### **Area Required**

➤ 450 sq. ft.- 5000 sq.ft.

#### Investment range

➢ 5.5 Lacs - 75 Lacs.

#### Healthcare Centre

# Lab Equipments

New generation desktop chemistry analyzer with FLOW CELL & basic accessories

New generation chemistry Analyzer

Xcyte plus

Turbochem 100 Automated random – access biochemistry analyzer

Pentacyte