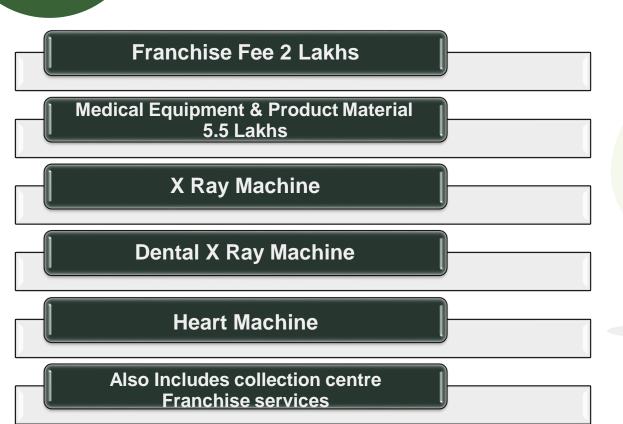

ctor via computer or smartphone.





### Why choose us





24X7 Support

Video chat with Doctors X-Ray and Lab Test at Home



Emergency Case

Become a Business Owner ~

**Growth rate** 

Enjoy highest profits of Healthcare Industry

### Incorporation Certificate



#### Registration Certificate



#### Trade Mark





#### **Franchise Requirements:**



TACK ORDEA MURINICATI SINDATCES

#### **Area Required**

➤ 450 sq. ft.- 5000 sq.ft.



#### Investment range

➢ 5.5 Lacs - 75 Lacs.

### Location Type

prime/market place





> 21-64



#### Role & Responsibility

- Create New Member
- Renew Membership
- Organized Free & Paid Camp

□ Authorised Certificate



Mudra Centre Retailer Franchise

Associates



**Marketing Material** 



### **Collection Centre**





#### Healthcare Centre









# Lab Equipments



New generation desktop chemistry analyzer with FLOW CELL & basic accessories

New generation chemistry Analyzer

Xcyte plus

Turbochem 100 Automated random – access biochemistry analyzer

Pentacyte

ATL 60- Automated tube labeller

Chemwell plus 2901 Random access analyzer

Turbochem 240 Automated random – access biochemistry analyzer







 ○ Current IT systems will be included in the franchise.





franchisee, in opening the franchise

Yes

# **Thank You !**

Do you have any questions?

franchisebatao@gmail.com | +91 7827719099 | www.franchisebatao.com