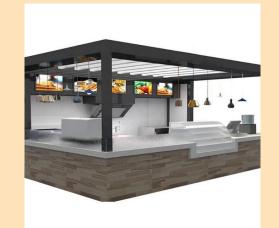

#### Sukh Chai Express (Cart / Kiosk)

Area = 80 Sqft to 100 Sqft Type of Place = Mall/ Highstreet/ Triennials/ Office Spaces.

Fees = 2 lacs

**Deposit = 1 lacs** 

(Refundable)

Fit Out Cost =5 lacs

**Total Cost** – 8 lacs (Approx)