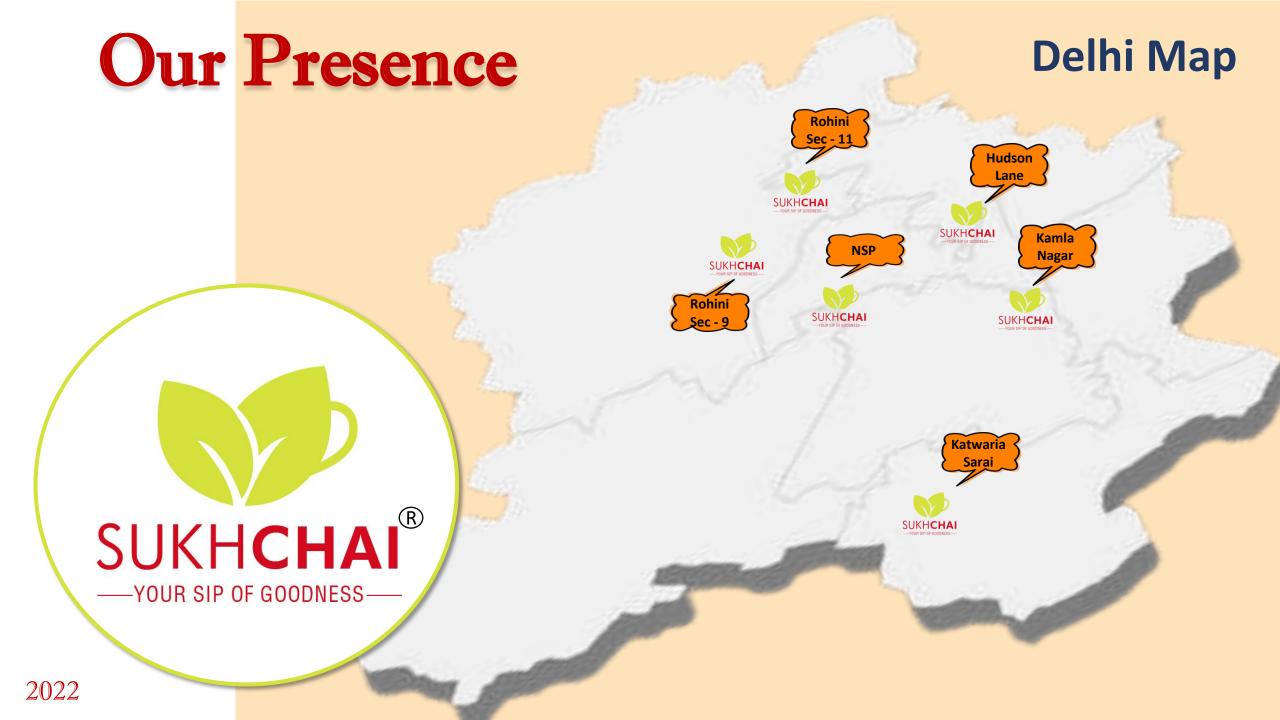

Tea is life for most Indians, considering love for tea Sukh Chai has created strong presence in Delhi with 6 outlets spread across North and South Delhi. Sukh Chai works under the concept of QSR and Dine in Spaces. Sukh Chai has aggressive expansion plans for 2022.

We generally identify places which are busy streets, market spaces, educational hubs, commercial places etc.

We at Sukh Chai believe in innovation, new age ideas and above everything we have a detailed eye for an excellent customer experience.