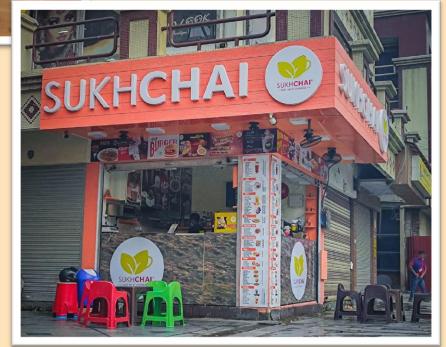

#### Sukh Chai Express (Cart / Kiosk)

Area = 80 Sqft to 100 Sqft Type of Place = Mall/ Highstreet/ Triennials/ Office Spaces.

Fees = 2 lacs

**Deposit = 1 lacs** 

(Refundable)

Fit Out Cost =5 lacs

**Total Cost** – 8 lacs (Approx)

#### Sukh Chai Classic (QSR)

Area = 125 Sqft to 200 Sqft Type of Place = Busy Mrkt area/ Commercial Hubs/ institutes / Railways Stations.

**Fees** = 4 lacs

**Deposit = 1** lacs

(Refundable)

**Fit Out Cost = 10** lacs(Approx)

#### Sukh Chai Gold (Café)

Area = 225 Sqft to 500 Sqft **Type of Place** = Near Edu. Hubs / Highways /Nr. High street/ Commercial Hubs.

Fees = 4 lacs

**Deposit =** 1 lacs

(Refundable)

**Fit Out Cost** = 15lacs(Approx)