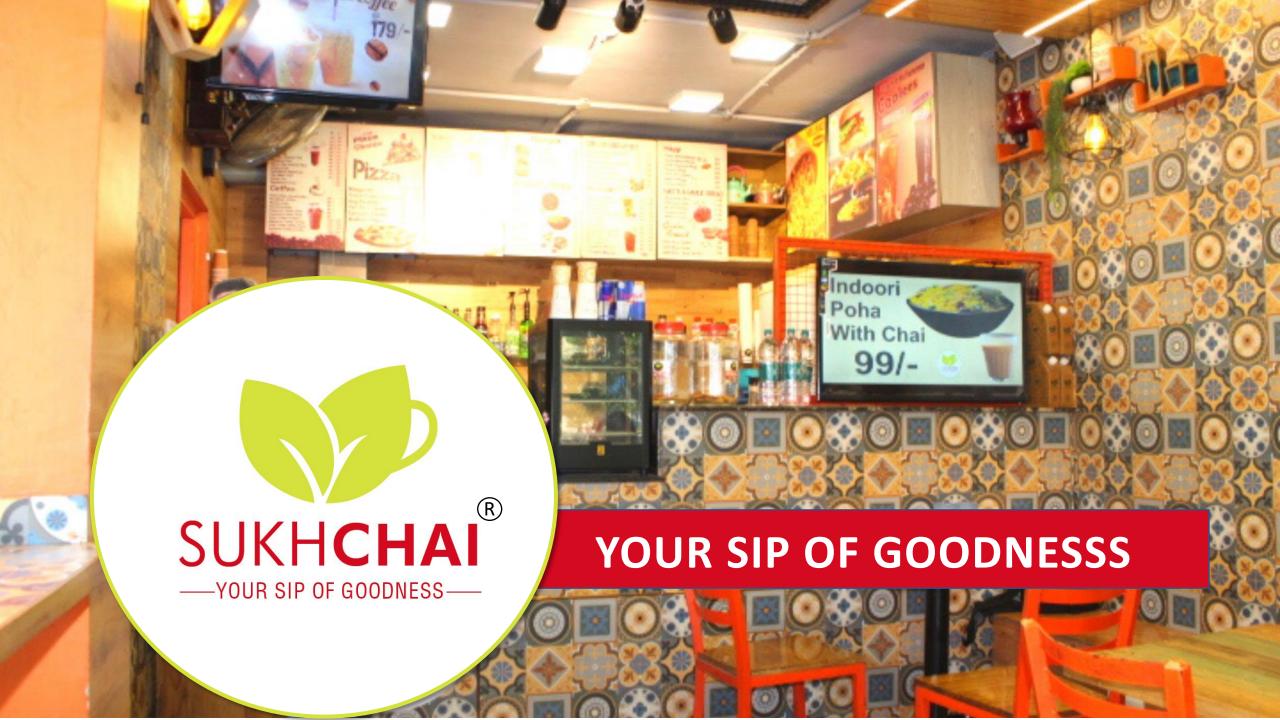

### What we are and What we do "Your Sip of Goodness"

The Sukh Chai story started back in year 2018, as the name suggest it is a modern style Chai Shop serving variety of freshly brewed chai, hand beaten coffee, shakes, mock tails and diverse snacks that compliment these beverages including burgers, garlic bread, pasta's, pizza's, sandwiches, poha, vermicelli, bhel puri etc.

Tea is life for most Indians, considering love for tea Sukh Chai has created strong presence in Delhi with 6 outlets spread across North and South Delhi. Sukh Chai works under the concept of QSR and Dine in Spaces. Sukh Chai has aggressive expansion plans for 2022.

Sit back and enjoy the Sukh Chai Experience