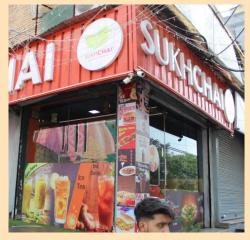

sures no repetition and include local flavour and consider the audience we wish to target in that market.



### Our Model



#### Sukh Chai Express (Cart / Kiosk)

Area = 80 Sqft to 100 Sqft Type of Place = Mall/ Highstreet/ Triennials/ Office Spaces.

Fees = 2 lacs

**Deposit = 1 lacs** 

(Refundable)

Fit Out Cost =5 lacs

**Total Cost** – 8 lacs (Approx)

Royalty = 5% - On Gross

Sales payable on weekly Basis.

\*Locations needs to be approved by company.



#### Sukh Chai Classic (QSR)

Area = 125 Sqft to 200 Sqft Type of Place = Busy Mrkt area/ Commercial Hubs/ institutes / Railways Stations.

**Fees** = 4 lacs

**Deposit = 1** lacs

(Refundable)

**Fit Out Cost = 10** lacs(Approx)

Royalty = 5% - On Gross Sales payable on weekly Basis.

\*Locations needs to be approved by company.



#### Sukh Chai Gold (Café)

Area = 225 Sqft to 500 Sqft **Type of Place** = Near Edu. Hubs / Highways /Nr. High street/ Commercial Hubs.

Fees = 4 lacs

**Deposit =** 1 lacs

(Refundable)

**Fit Out Cost** = 15lacs(Approx)

Royalty = 5% - On Gross

Sales payable on weekly

Basis.

\*Locations needs to be approved by company.



### Our Terms







| Assistance in location search and detailed market analysis summary will be shared.           | Local Statutory licencing and compliance management to be managed directly. Sukh Chai will help with partner contacts. |
|----------------------------------------------------------------------------------------------|------------------------------------------------------------------------------------------------------------------------|
| All core