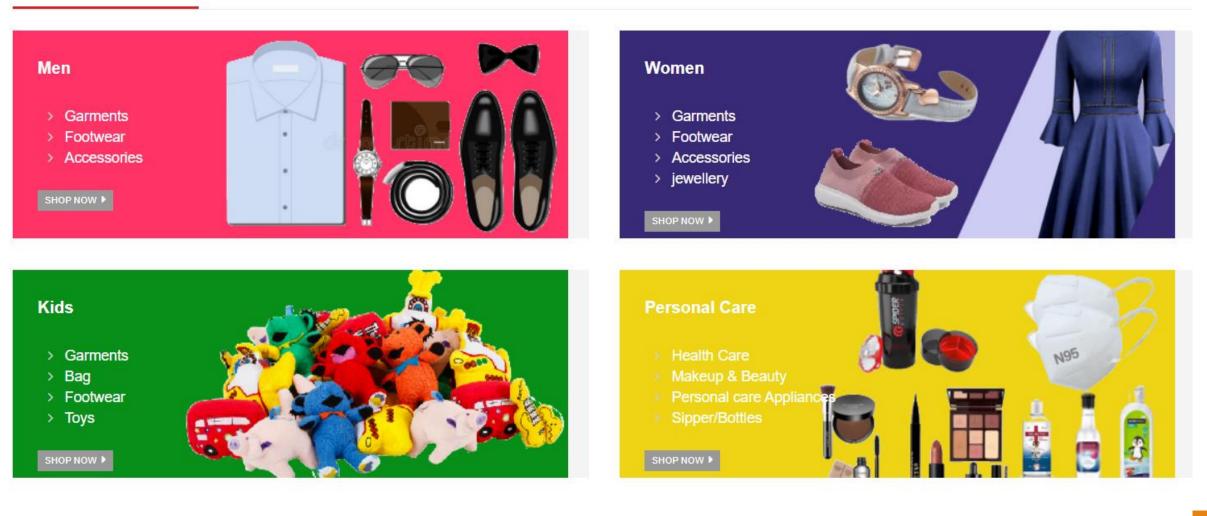

# What will You get in Shoppe 199

1.Home Decor2.Kitchen Essential3.Stationery4.Garments5.Toys & Games6.Sport Items

7. Footwears
8. Cosmetics
9. Gadgets Stationery
10.Health & Beauty
11.Baby & Kids
12.Home Cleaning
13. Electronics

### Products