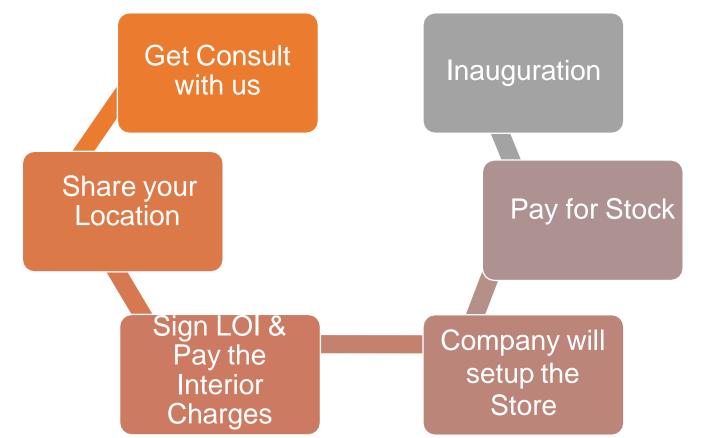

16.5 lakh

> Area

- Min 900 sqft

> Stock Investment

- 11.5 lakh

> Interior Investment

- 5 lakh

> ROI

- 1.5 – 2 Years

> Running Cost

- Rent,

3 Manpower, electricity

Note: Investment of Interior will Increase Rs. 50,000 on every 100 sq. ft.



#### SETUP DETAILS

- SOFTWA RE
- SYSTEM(DESKTOP WITH UPS)
- BILLING PRINTER
- WEIGHTING MACHINE
- SCANNER
- 5 BASKET (in mini mart)
- 5 CART with BASKET (in super mart only)
- Racks, Pilate (as per area)

NOTE- The setup charges will be non refundable

#### Branding

- \* Front Board 3\*10
  - Flax board with iron frame
- \* 20 board 2\*4
  - Flax board with iron frame
- \* Standee
- \* Boucher 1000 pcs
- \* Banner 3\*10

- Product list can disclose after survey
- Whitewash, lights, counter will be not included in setup.

# How to Start?





## Thankyou!

Call on- **7827719099** 

www.franchisebatao.com