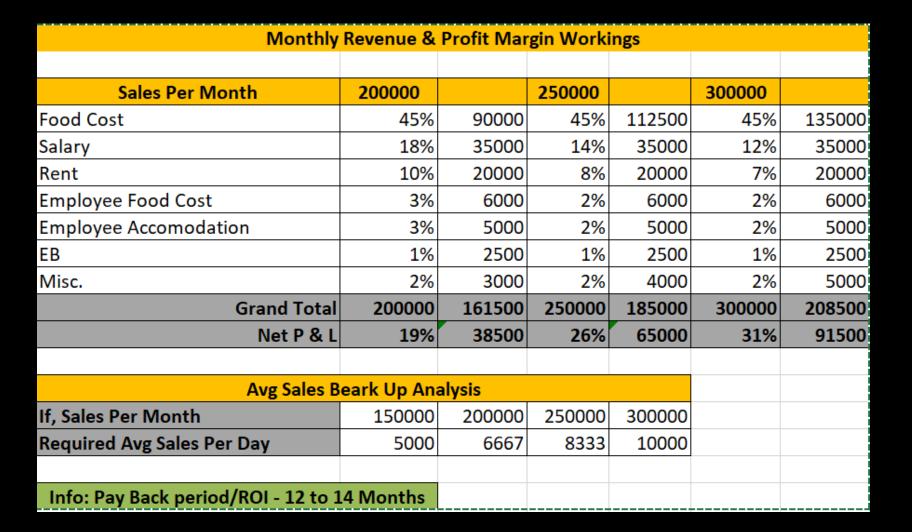

## FRANCHISE FACTS

- Total Initial Investment: INR 6-7 Lakhs (depending on size & location)
- Royalty: INR 6,000/- (Six Thousand) per Month plus applicable tax (starting 4<sup>th</sup> Month onwards) paid via Post dated cheque
- Agreement Term: 5 Years with renewal option
- Food Supply: From Central Kitchen/ Approved Vendor/Brands only

| Stand Alone Take Away - Inception Cost(Area 100 to 120 SqFt)          | Amount  |
|-----------------------------------------------------------------------|---------|
| Equipment & Machinery - A                                             | 175,000 |
|                                                                       |         |
| Outlet Setup Cost - B                                                 | 150000  |
|                                                                       |         |
| System & Billing S/W - C                                              |         |
| POS (Software)                                                        | 9,000   |
|                                                                       |         |
| Other Expenses - D                                                    |         |
| Licenses                                                              | 5,000   |
| Launch & Preopening Marketing Cost                                    | 10,000  |
| Sub Total                                                             | 15,000  |
|                                                                       |         |
| Franchise Cost - E                                                    |         |
| Franchisee Fee                                                        | 250,000 |
| (GST will be addiotnal on Franchise Fees)                             |         |
|                                                                       |         |
| Total Project Cost (A)+(B)+(C)+(D)+ (E)                               | 599,000 |
|                                                                       |         |
| Note: Total budget may get vary depends on size & requirements of the |         |
| shop                                                                  |         |