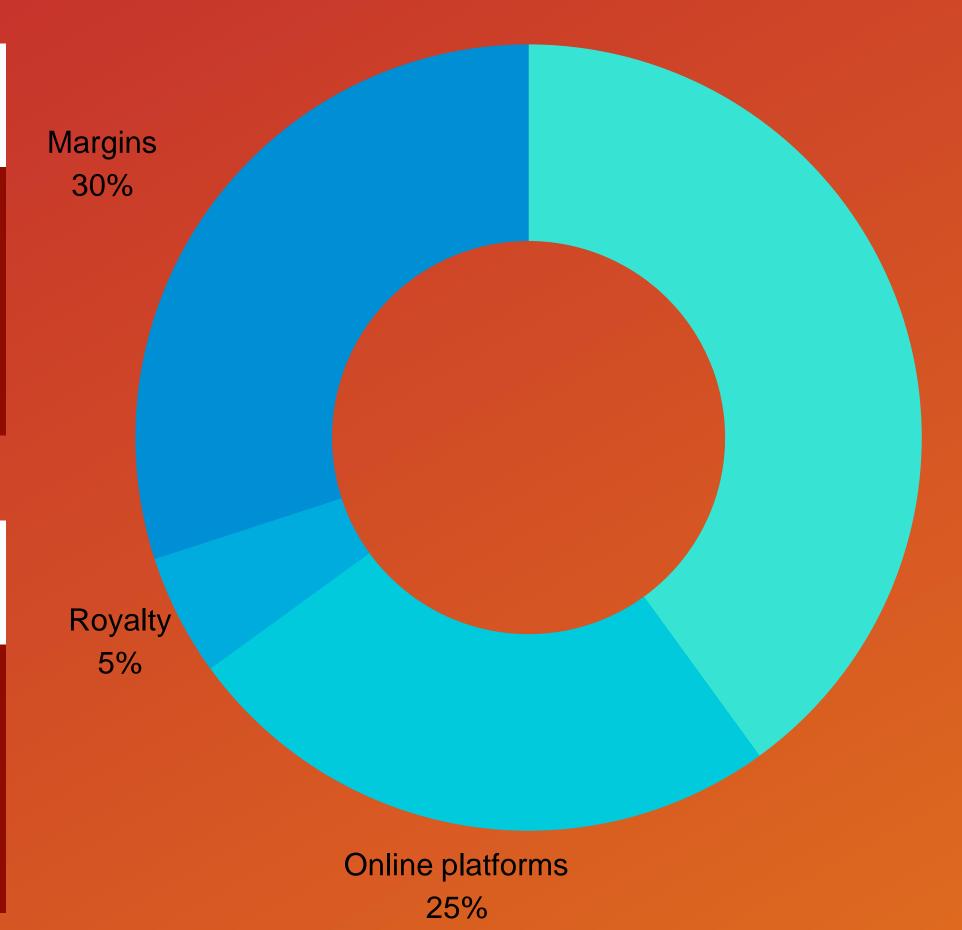

ROYALTY

5 %

### ECONOMICS

### SITUATION 1

Per day sale of ₹3,000 & Monthly sale of ₹90,000 Per month Profit of ₹27,000

### SITUATION 2

Per day sale of ₹6,000 & Monthly sale of ₹1,80,000 Per month Profit of ₹54,000

Food Cost 40%